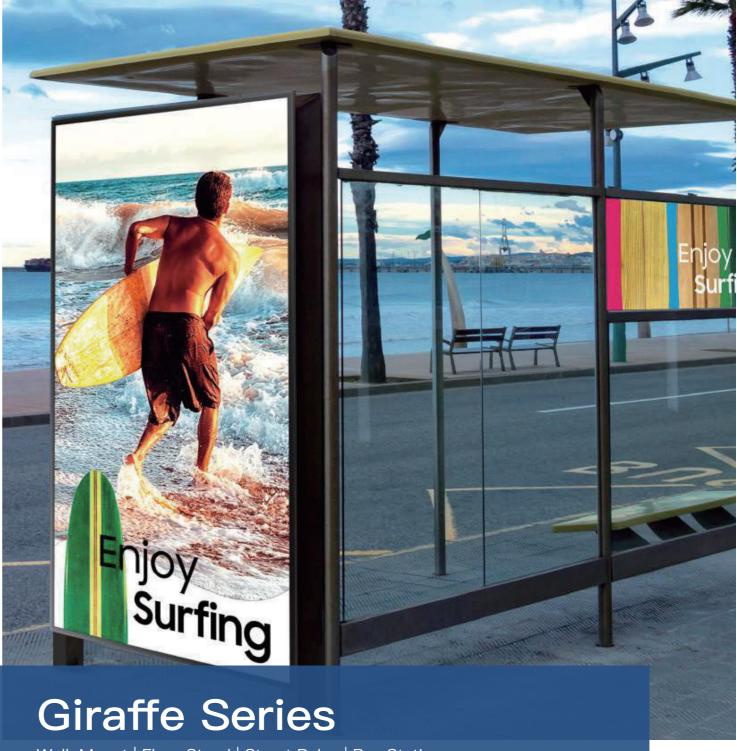

Production line can support monthly production capabilities of 2000 sqm

Wall-Mount | Floor Stand | Street Poles | Bus Station

Giraffe series is an outdoor high brightness HD LCD display designed to withstand the rigors of outdoor environments. Crane series designed with IP65 rating and a patented cooling system. Outdoor LCD Cabinet structure can be use for Wall-mount, Floor stand and Street pole.